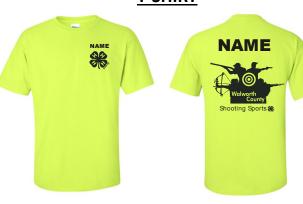

## **T-SHIRT**

\$9.00 + \$4.00 extra for each (front and/or back) name personalization.