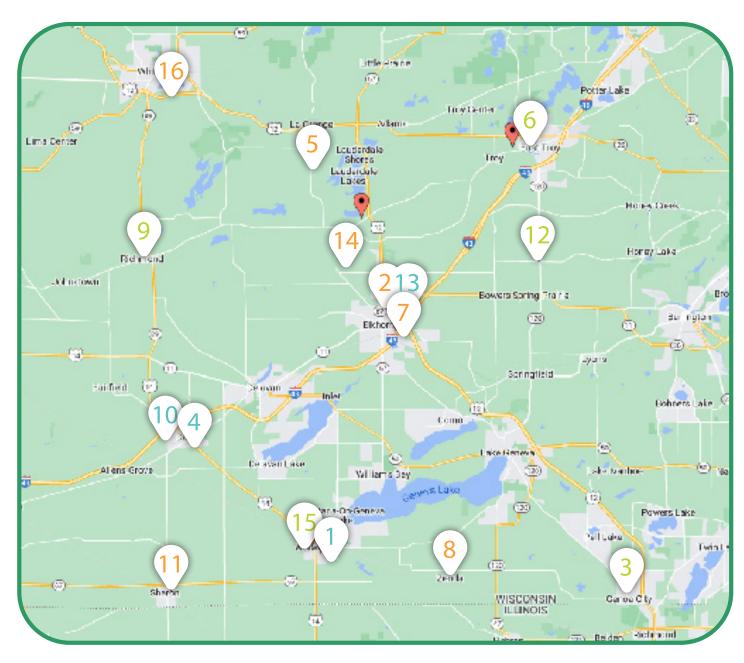

## **WALWORTH COUNTY 4-H**

## **CLUBS MAP**

## **CONTACT US:**

|    | NAME                 | ADDRESS                                            | CITY       | PHONE<br>NUMBER                                 | MEETING<br>TIME         |
|----|----------------------|----------------------------------------------------|------------|-------------------------------------------------|-------------------------|
| 1  | BIG FOOT<br>PIONEERS | Big Foot High School<br>401 Devils Ln              | Walworth   | (262)945-5206<br>(262)745-8679                  | 2nd Monday<br>7:00 pm   |
| 2  | ELKHORN              | Matheson Memorial Library<br>101 N. Wisconsin St   | Elkhorn    | (920)988-4535<br>(262)949-1022<br>(262)203-0650 | 2nd Monday<br>6:30 pm   |
| 3  | FLAMETHROWERS        | United Church of Christ<br>624 Park St             | Genoa City | (262)279-7964<br>(224)213-8309                  | 2nd Monday<br>7:00 pm   |
| 4  | HARVESTERS           | Darien Senior Center<br>47 Park St                 | Darien     | (262)724-5330                                   | 3rd Monday,<br>7:00 pm  |
| 5  | LAGRANGE             | LaGrange Town Hall<br>N7899 Co Rd H                | Whitewater | (262)354-4831                                   | 1st Sunday<br>5:00 pm   |
| 6  | LAKE BEULAH          | Little Prairie School<br>2109 Townline Rd          | East Troy  | (262)475-4061                                   | 2nd Monday<br>6:30 pm   |
| 7  | LAKELAND             | VIP Services<br>811 E Geneva St                    | Elkhorn    | (262)755-3472                                   | 2nd Monday<br>7:00 pm   |
| 8  | LINN                 | Linn Town Hall<br>3728 Franklin Walsh St           | Zenda      | (262)749-8663<br>(262)949-8730                  | 3rd Monday,<br>7:00 pm  |
| 9  | RICHMOND             | Richmond Town Hall<br>W9046 County Rd A            | Delavan    | (262)473-9308                                   | 2nd Monday<br>7:00 pm   |
| 10 | RIDGE PRAIRIE        | Darien Town Hall<br>N2826 Foundry Rd               | Darien     | (262)903-8826                                   | 3rd Tuesday<br>6:00 pm  |
| 11 | SHARON               | Christ Evangelical Lutheran Chrch<br>228 Martin St | Sharon     | (262)745-0866                                   | 2nd Monday<br>7:00 pm   |
| 12 | SPRING PRAIRIE       | Spring Prairie Town Hall<br>N6097 WI-120           | Elkhorn    | (414)614-6926                                   | 3rd Monday<br>7:00 pm   |
| 13 | SPRINGFIELD          | Elkhorn Chamber of Commerce<br>203 E Walworth St   | Elkhorn    | (262)203-0242                                   | 2nd Monday<br>7:00 pm   |
| 14 | SUGAR CREEK          | Tibbets Elementary School<br>W5218 County Rd A     | Elkhorn    | (262)949-0647                                   | 2nd Monday<br>6:30 pm   |
| 15 | WALWORTH             | Faith Evangelical Lutheran Church<br>420 Read St   | Walworth   | (262)2158542                                    | 2nd Monday<br>7:00 pm   |
| 16 | WHITEWATER           | Whitewater Town Hall<br>W8590 Willis Ray Rd        | Whitewater | (262)903-9416                                   | 1st Thursday<br>7:00 pm |