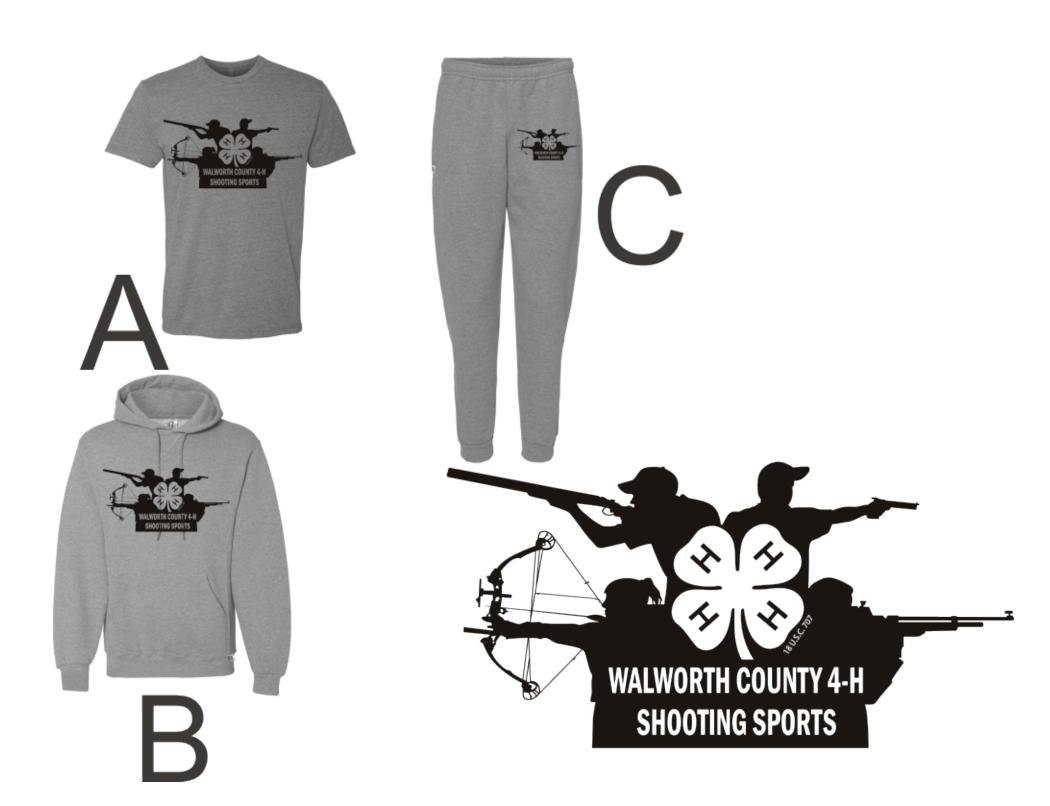

## Walworth County 4-H **Shooting Sports**

ITEM CODE APPAREL ORDER FORM

TEE SHIRT - Brand: NEXT LEVEL: Unisex Short Sleeve Crew **COLOR: DARK HEATHER GREY** 4.3 oz./yd<sup>2</sup>, 60/40 cotton/polyester

\$12.00

HOODY - BRAND: RUSSELL Dri Power® Hooded Sweatshirt COLOR: OXFORD. 9.3 oz./yd<sup>2</sup> Oxford is 47/53 cotton/polyester \$26.00

\$25.00

Sweatpants - BRAND": RUSSELL ATHLETIC

STYLE: Dri Power® 50/50 Fleece Joggers - 20JHBM

Color: OXFORD

9.3 oz./yd<sup>2</sup>, 50/50 pre-shrunk cotton/polyester fleece Side-entry pockets - Elastic waistband with internal drawcord

Example

Tapered legs with ribbed cuffs

Add name on the back of the garment for \$5.00

The name that is to go on the back of t-shirt/sweatshirt: (optional)

Item on Code Size Cost Back A-Adult YES Y-Youth NO A \$12.00 NO A Large

Name

If you would like to add a NAME on the back of your apparel add \$5.00 per garment.